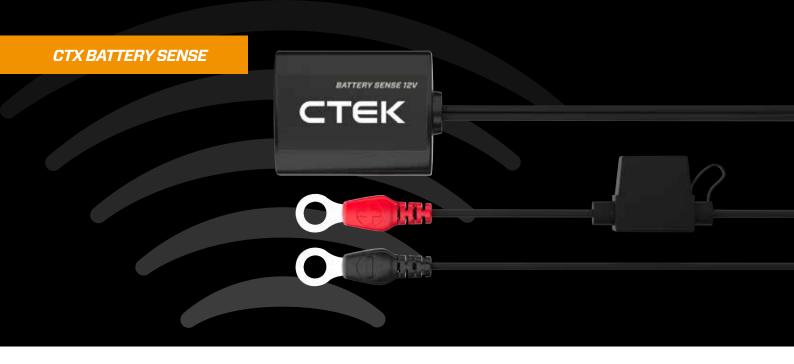

## MAKE YOUR BATTERIES TALK TO YOU

Connect BATTERY SENSE to the battery and download the app. Via your smartphone your batteries now will start talk to you. With Battery Sense connected you don't have to worry about when to charge. Just walk to your car or vehicle and Battery Sense will talk to you via Bluetooth without you have to put the vehicle engine on. Battery Sense will show you all your batteries, up to 5, State of Charge. Battery Sense will varn you when you have to charge, well in advance.

Compatible with: Android OS 4.4 (or higher) iPhone iOS 7 (or higher) and Bluetooth 4.0 hardware

Recommended vehicles. Valid for all 12V lead-acid batteries.

## **CONNECT MONITOR**

Recommended vehicles. Valid for all 12V lead-acid batteries.