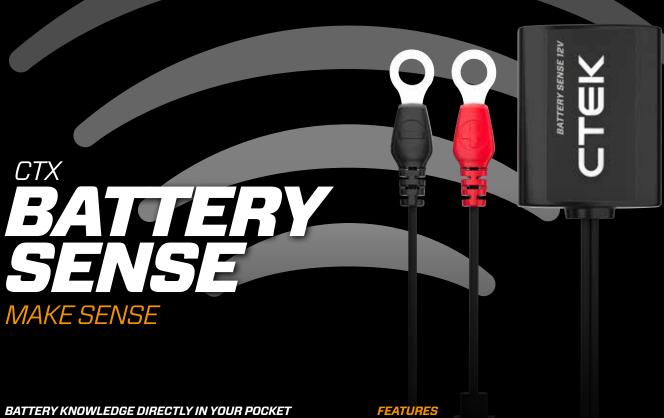

### **BATTERY SENSE**

Battery Sense makes it possible to show you all your batteries state of charge in real time. Battery Sense provides valuable knowledge on your batteries in a simple, userfriendly and transparent way. Knowledge of your batteries charge level makes it easy to monitor health status and thus maximize your battery performance and service life. Knowledge that will allow you to avoid costly battery replacements and cumbersome vehicle stop. Battery Knowledge presented directly in your pocket.