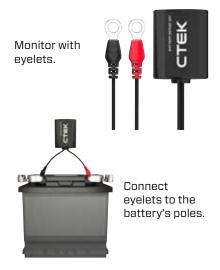

## **CONNECT MONITOR**

Recommended vehicles. Valid for all 12V lead-acid batteries.