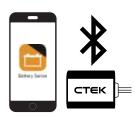

## MAKE YOUR BATTERIES TALK TO YOU

Connect BATTERY SENSE to the battery and download the app. Via your smartphone your batteries now will start talk to you. With Battery Sense connected you don't have to worry about when to charge. Just walk to your car or vehicle and Battery Sense will talk to you via Bluetooth without you have to put the vehicle engine on. Battery Sense will show you all your batteries, up to 5, State of Charge. Battery Sense will varn you when you have to charge, well in advance.

### CHOOSE THE RIGTH CHARGER FOR YOU

Battery Sense, give you full control of all your vehicles batteries and give you the opportunity to choose the CTEK charger that suits you and your vehicle when it's time to charge. CTEK has a wide product range that enables you to choose a charger for each vehicle and opportunity. Battery Sense and appropriate CTEK chargers gives you a complete battery-care packages.