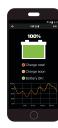

Battery Sense makes it possible to show you all your batteries state of charge in real time. Battery Sense provides valuable knowledge on your batteries in a simple, userfriendly and transparent way. Knowledge of your batteries charge level makes it easy to monitor health status and thus maximize your battery performance and service life. Knowledge that will allow you to avoid costly battery replacements and cumbersome vehicle stop. Battery Knowledge presented directly in your pocket.

## MAKE YOUR BATTERIES TALK TO YOU

Connect BATTERY SENSE to the battery and download the app. Via your smartphone your batteries now will start talk to you. With Battery Sense connected you don't have to worry about when to charge. Just walk to your car or vehicle and Battery Sense will talk to you via Bluetooth without you have to put the vehicle engine on. Battery Sense will show you all your batteries, up to 5, State of Charge. Battery Sense will varn you when you have to charge, well in advance.